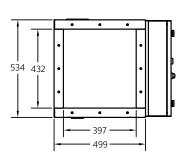

| T1001 specifications             |                                                                                   |
|----------------------------------|-----------------------------------------------------------------------------------|
| Dimensions (mm)                  | 560D x 643W x 534H                                                                |
| Installation                     | Suspended, wall, frame, or duct mounted                                           |
| Unit weight (kg)                 | 50                                                                                |
| Input voltage                    | 220-240V/50Hz/1PH                                                                 |
| lonizer/collector output voltage | 12kV/6kV                                                                          |
| Product power (w)                | 30                                                                                |
| Number of cells                  | 1                                                                                 |
| Airflow (CMH)                    | 4,000 (2,354 CFM)                                                                 |
| Pressure drop (Pa)               | ≤65                                                                               |
| Flange size (mm)                 | 499 x 534                                                                         |
| Controls                         | Power switch with an indicator light                                              |
| Pre-filter                       | 460L x 460W x 22.2D<br>Standard aluminum mesh<br>Heavy oil filter (optional)      |
| Primary filter                   | Standard forever filter - electronic ionizer/<br>collector cell                   |
| After-filter                     | Activated carbon plate filter (optional)                                          |
| Power supply                     | High-frequency solid-state design                                                 |
| Efficiency                       | To 95% based on ASHRAE 52.2<br>To 99% for double pass (calculated)                |
| Construction                     | Welded galvanized steel, 1.2mm (18 gauge)<br>top/bottom, 1.5mm (16 gauge) columns |
| Finish                           | Blue epoxy powder coating (RAL 5017)                                              |
| Particle size                    | 0.01 to 10 microns                                                                |
| General                          | Multiple units can be joined together for<br>increased volume or higher frequency |