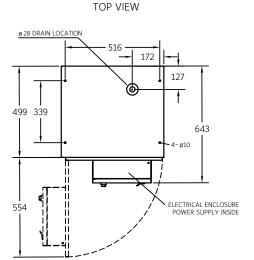

| T1001 specifications             |                                                                                   |
|----------------------------------|-----------------------------------------------------------------------------------|
| Dimensions (mm)                  | 560D x 643W x 534H                                                                |
| Installation                     | Suspended, wall, frame, or duct mounted                                           |
| Unit weight (kg)                 | 50                                                                                |
| Input voltage                    | 220-240V/50Hz/1PH                                                                 |
| lonizer/collector output voltage | 12kV/6kV                                                                          |
| Product power (w)                | 30                                                                                |
| Number of cells                  | 1                                                                                 |
| Airflow (CMH)                    | 4,000 (2,354 CFM)                                                                 |
| Pressure drop (Pa)               | ≤65                                                                               |
| Flange size (mm)                 | 499 x 534                                                                         |
| Controls                         | Power switch with an indicator light                                              |
| Pre-filter                       | 460L x 460W x 22.2D<br>Standard aluminum mesh<br>Heavy oil filter (optional)      |
| Primary filter                   | Standard forever filter - electronic ionizer/<br>collector cell                   |
| After-filter                     | Activated carbon plate filter (optional)                                          |
| Power supply                     | High-frequency solid-state design                                                 |
| Efficiency                       | To 95% based on ASHRAE 52.2<br>To 99% for double pass (calculated)                |
| Construction                     | Welded galvanized steel, 1.2mm (18 gauge)<br>top/bottom, 1.5mm (16 gauge) columns |
| Finish                           | Blue epoxy powder coating (RAL 5017)                                              |
| Particle size                    | 0.01 to 10 microns                                                                |
| General                          | Multiple units can be joined together for<br>increased volume or higher frequency |