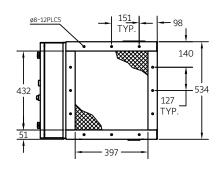

| T1001 specifications             |                                                                                   |
|----------------------------------|-----------------------------------------------------------------------------------|
| Dimensions (mm)                  | 560D x 643W x 534H                                                                |
| Installation                     | Suspended, wall, frame, or duct mounted                                           |
| Unit weight (kg)                 | 50                                                                                |
| Input voltage                    | 220-240V/50Hz/1PH                                                                 |
| lonizer/collector output voltage | 12kV/6kV                                                                          |
| Product power (w)                | 30                                                                                |
| Number of cells                  | 1                                                                                 |
| Airflow (CMH)                    | 4,000 (2,354 CFM)                                                                 |
| Pressure drop (Pa)               | ≤65                                                                               |
| Flange size (mm)                 | 499 x 534                                                                         |
| Controls                         | Power switch with an indicator light                                              |
| Pre-filter                       | 460L x 460W x 22.2D<br>Standard aluminum mesh<br>Heavy oil filter (optional)      |
| Primary filter                   | Standard forever filter - electronic ionizer/<br>collector cell                   |
| After-filter                     | Activated carbon plate filter (optional)                                          |
| Power supply                     | High-frequency solid-state design                                                 |
| Efficiency                       | To 95% based on ASHRAE 52.2<br>To 99% for double pass (calculated)                |
| Construction                     | Welded galvanized steel, 1.2mm (18 gauge)<br>top/bottom, 1.5mm (16 gauge) columns |
| Finish                           | Blue epoxy powder coating (RAL 5017)                                              |
| Particle size                    | 0.01 to 10 microns                                                                |
| General                          | Multiple units can be joined together for<br>increased volume or higher frequency |